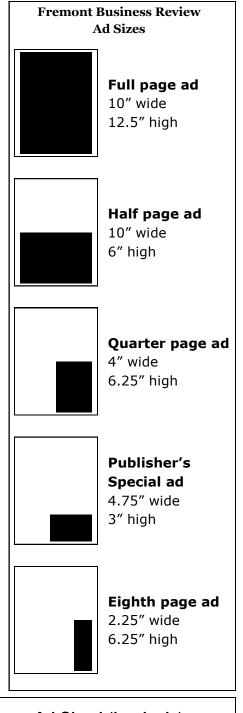

## **Space Rates and Mechanical Requirements**

| Fremont Business Review            | Space Rate     |                |                |                 |  |
|------------------------------------|----------------|----------------|----------------|-----------------|--|
| Full Page (10"w x 12.5"h)          | 1x (per issue) | 3x (per issue) | 5x (per issue) | 10x (per issue) |  |
| Member                             | \$750          | \$712          | \$675          | \$648           |  |
| Non-Member                         | \$1500         | \$1424         | \$1350         | \$1296          |  |
| Half Page Back (10"w x 6"h)        | 1x (per issue) | 3x (per issue) | 5x (per issue) | 10x (per issue) |  |
| Member                             | \$600          | \$570          | \$540          | \$510           |  |
| Non-Member                         | \$1200         | \$1140         | \$1080         | \$1020          |  |
| Half Page Inside (10"w x 6"h)      | 1x (per issue) | 3x (per issue) | 5x (per issue) | 10x (per issue) |  |
| Member                             | \$500          | \$475          | \$450          | \$425           |  |
| Non-Member                         | \$1000         | \$950          | \$900          | \$850           |  |
| Quarter Page (4"w x 6.25"h)        | 1x (per issue) | 3x (per issue) | 5x (per issue) | 10x (per issue) |  |
| Member                             | \$275          | \$261          | \$258          | \$234           |  |
| Non-Member                         | \$550          | \$522          | \$516          | \$468           |  |
| Publisher's Special (4.75"w x 3"h) | 1x (per issue) | 3x (per issue) | 5x (per issue) | 10x (per issue) |  |
| Member                             | \$200          | \$190          | \$180          | \$170           |  |
| Non-Member                         | N/A            | N/A            | N/A            | N/A             |  |
| Eighth Page (2.25"w x 6.25"h)      | 1x (per issue) | 3x (per issue) | 5x (per issue) | 10x (per issue) |  |
| Member                             | \$175          | \$166          | \$157          | \$148           |  |
| Non-Member                         | N/A            | N/A            | N/A            | N/A             |  |
| Business Card (2" x 3.5")          | 1x (per issue) | 3x (per issue) | 5x (per issue) | 10x (per issue) |  |
| Member                             | \$100          | \$95           | \$90           | \$85            |  |
| Non-Member                         | N/A            | N/A            | N/A            | N/A             |  |
| Doing Business Over Lunch          | 3 issue block  | 5 issue block  | 10 issue block |                 |  |
| Member                             | \$50           | \$90           | \$170          |                 |  |
| Non-Member                         | N/A            | N/A            | N/A            |                 |  |